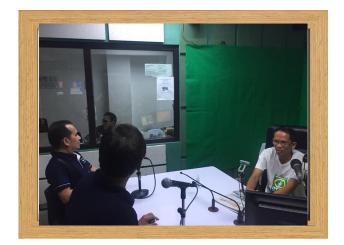

#### **BROADCAST MEDIA OPPORTUNITY**

Last March 20, 2020, a Friday, some of our Officers/Board and yours truly visited DYRF as RCCPC has been given by one program anchor (and as approved by the station manager) to talk and tell story about our Rotary and other things on its 2-3PM slot, Monday to Thursday.

Before that day, I already was given a time to be aired last Wednesday – March 18, 2020. We are hoping that – by this opportunity - we can still connect leaders, connect families and connect our service projects' recipients through broadcast media despite our COVID-19 predicament and community quarantine situation. It is a continuation of our education campaign to Cebu listeners especially to our areas of concern.

I have to acknowledge with thanks to those who heed my invitations – though I invited only few among our officers/board to have social distancing – namely: Sec Jensen Rachon, VP Boboy Tan, Dir. Robert Barquilla, Dir. Kit Daleon, PAG/PP Boy Unabia, and PP Rey Sabay.