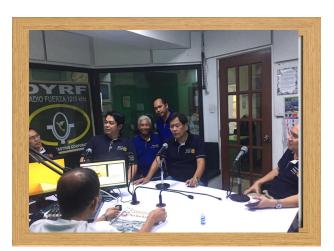

#### **BROADCAST MEDIA OPPORTUNITY**

Last March 20, 2020, a Friday, some of our Officers/Board and yours truly visited DYRF as RCCPC has been given by one program anchor (and as approved by the station manager) to talk and tell story about our Rotary and other things on its 2-3PM slot, Monday to Thursday.

Before that day, I already was given a time to be aired last Wednesday – March 18, 2020. We are hoping that – by this opportunity - we can still connect leaders, connect families and connect our service projects' recipients through broadcast media despite our COVID-19 predicament and community quarantine situation. It is a continuation of our education campaign to Cebu listeners especially to our areas of concern.

I have to acknowledge with thanks to those who heed my invitations – though I invited only few among our officers/board to have social distancing – namely: Sec Jensen Rachon, VP Boboy Tan, Dir. Robert Barquilla, Dir. Kit Daleon, PAG/PP Boy Unabia, and PP Rey Sabay.